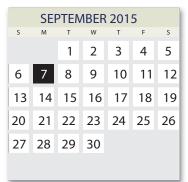

| August 17-21   | Staff Development/Teacher Preparation Da |
|----------------|------------------------------------------|
| August 24      | First Day of School                      |
| August 31      | First Day for Pre-K                      |
| September 7    | District Holiday                         |
| October 12     | Staff Development Day/School Holiday     |
| November 23-24 | Staff Development Day/School Holiday     |
| November 25-27 | District Holiday                         |
|                | - 1 - 1                                  |