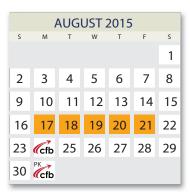

| August 17-21   | Staff Development/Teacher Preparation Da |
|----------------|------------------------------------------|
| August 24      | First Day of School                      |
| August 31      | First Day for Pre-K                      |
| September 7    | District Holiday                         |
| October 12     | Staff Development Day/School Holiday     |
| November 23-24 | Staff Development Day/School Holiday     |
| November 25-27 | District Holiday                         |
|                | - 1 - 1                                  |