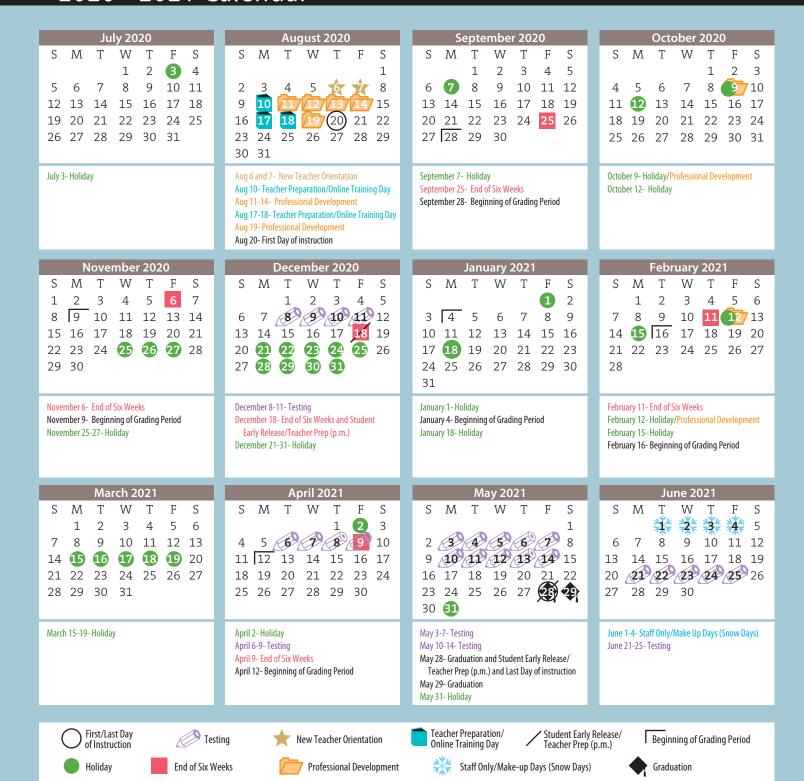

## Amarillo ISD

2020 - 2021 Calendar

(Approved January 21, 2020)



## **School Closing Information**

In the event school must be cancelled due to inclement weather, the decision to close school will be made by 6:00 a.m. If the decision is made to close school, it will be communicated to the local media and posted on the district website as soon as possible after 6:00 a.m. Staff, students, and parents are advised to listen to local radio and television stations, as well as to check the district website for current news about school closings due to inclement weather.

If the normal school schedule is followed but there is inclement weather, staff, students and parents are urged to use caution when traveling to school. Be safe and take your time.



7200 I-40 West Amarillo, TX 79106 806-326-1000 www.amaisd.org