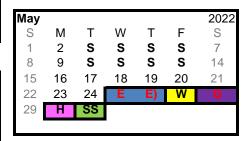

#### May 2022

| may zozz     |                               |
|--------------|-------------------------------|
| 3rd - 6th    | State Testing                 |
| 10th - 13th  | State Testing                 |
| 25th & 26th  | Early Release (2 hours early) |
| 26th         | Last Day of School            |
| 27th         | Teacher Workday               |
| 28th         | GRADUATION                    |
| 30th<br>31st | Holiday                       |
| 31st         | First Day of Summer School    |