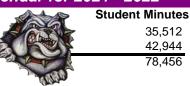

Graduation Day
Summer School

 Student Days

 Sem 1 = 76

 Sem 2 = 92

 Year = 168

 Workdays = 9

Total = 177

State Required = 75,600 Extra Mins. = 2,856

472 mins./Day Extra Days = 6

August 2021

9th New Teacher Orientation
9th - 17th Staff Development
18th First Day of School for Students

September 2021

6th Labor Day Holiday

# June 2022

No school for students on days that are marked with pink or yellow

| Second Semester Januar      | ry - Ma | ay     |
|-----------------------------|---------|--------|
|                             | Days    | Mins   |
| 4th Six Weeks Jan.          | 30      | 14,160 |
| 5th Six Weeks               | 30      | 14,040 |
| 6th Six Weeks               | 32      | 14,744 |
|                             | 92      | 42,944 |
| Staff Development/Work Days | 2       |        |