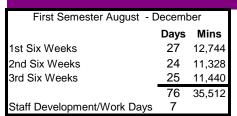

Graduation Day
Summer School

 Student Days

 Sem 1 = 76

 Sem 2 = 92

 Year = 168

 Workdays = 9

Total = 177

State Required = 75,600 Extra Mins. = 2,856