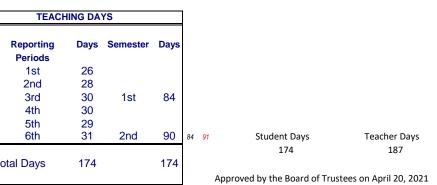

| TEACHING DAYS        |      |          |      |  |  |  |
|----------------------|------|----------|------|--|--|--|
| Reporting<br>Periods | Days | Semester | Days |  |  |  |
| 1st                  | 26   |          |      |  |  |  |
| 2nd                  | 28   |          |      |  |  |  |
| 3rd                  | 30   | 1st      | 84   |  |  |  |
| 4th                  | 30   |          |      |  |  |  |
| 5th                  | 29   |          |      |  |  |  |
| 6th                  | 31   | 2nd      | 90   |  |  |  |
| Total Days           | 174  |          | 174  |  |  |  |