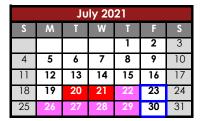

## July 2021

July 20-21 New Teacher Orientation July 22 Professional Development Day July 23 Teacher Workday July 26-29 Professional Development Days

Annual District Convocation July 29 July 30 Teacher Workday