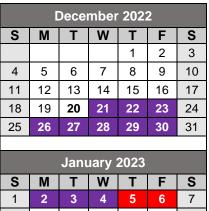

#### DECEMBER 2022

20 ~ 2<sup>nd</sup> Reporting Period/1<sup>st</sup> Semester Ends 21-Jan 6 ~ Christmas Holidays (Schools Closed)

## **JANUARY 2023**

5-6 ~ Teacher Professional Development Days
9 ~ 3<sup>rd</sup> Reporting Period Begins/First Day for Students
16 ~ Martin Luther King, Jr. Holiday (Schools Closed)