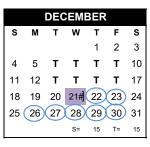

|      | I  | NOV | EME | 3ER |     |    |
|------|----|-----|-----|-----|-----|----|
| s    | M  | Т   | W   | Т   | F   | S  |
|      |    | Р   | 2   | 3   | 4   | 5  |
| 6    | 7  | 8   | 9   | 10  | 11  | 12 |
| 13   | 14 |     | 16  |     | 18# | 19 |
| 20 ( | 21 | 22  | 23  | 24  | 25  | 26 |
| 27   | 28 | Р   | 30  |     |     |    |
|      |    |     | S=  | 17  | T=  | 17 |

P/R Progress Report/Report Card

T State Testing

| OTODENT/OTALL HOLIDATO             |
|------------------------------------|
| Sep. 5 - Labor Day                 |
| Oct. 10 - Columbus Day             |
| Nov. 21-25 - Thanksgiving Week     |
| Dec. 22-Jan. 4 - Winter Break      |
| Jan. 16 - MLK Day                  |
| Feb. 20 - President's Day          |
| Mar. 13-17 - Spring Break          |
| Apr. 7-10 - Easter Break           |
| May 29 - Memorial Day              |
| *Children's /shaff halidays may be |
| *Student/staff holidays may be     |
| used as make-up days               |