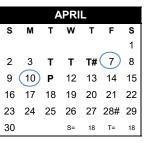

P/R Progress Report/Report Card

T State Testing

| OTODENT/OTALL HOLIDATO             |
|------------------------------------|
| Sep. 5 - Labor Day                 |
| Oct. 10 - Columbus Day             |
| Nov. 21-25 - Thanksgiving Week     |
| Dec. 22-Jan. 4 - Winter Break      |
| Jan. 16 - MLK Day                  |
| Feb. 20 - President's Day          |
| Mar. 13-17 - Spring Break          |
| Apr. 7-10 - Easter Break           |
| May 29 - Memorial Day              |
| *Children's /shaff halidays may be |
| *Student/staff holidays may be     |
| used as make-up days               |