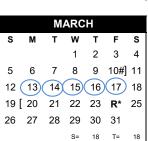

P/R Progress Report/Report Card

T State Testing

| OTODENT/OTALL HOLIDATO             |
|------------------------------------|
| Sep. 5 - Labor Day                 |
| Oct. 10 - Columbus Day             |
| Nov. 21-25 - Thanksgiving Week     |
| Dec. 22-Jan. 4 - Winter Break      |
| Jan. 16 - MLK Day                  |
| Feb. 20 - President's Day          |
| Mar. 13-17 - Spring Break          |
| Apr. 7-10 - Easter Break           |
| May 29 - Memorial Day              |
| *Children's /shaff halidays may be |
| *Student/staff holidays may be     |
| used as make-up days               |