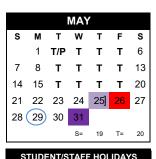

P/R Progress Report/Report Card

T State Testing

| OTODENT/OTALL HOLIDATO             |
|------------------------------------|
| Sep. 5 - Labor Day                 |
| Oct. 10 - Columbus Day             |
| Nov. 21-25 - Thanksgiving Week     |
| Dec. 22-Jan. 4 - Winter Break      |
| Jan. 16 - MLK Day                  |
| Feb. 20 - President's Day          |
| Mar. 13-17 - Spring Break          |
| Apr. 7-10 - Easter Break           |
| May 29 - Memorial Day              |
| *Children's /shaff halidays may be |
| *Student/staff holidays may be     |
| used as make-up days               |