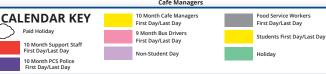

## 2022-2023 9 & 10 MONTH SUPPORT STAFF CALENDAR

| JULY 2022 |    |       |    |    |  |  |  |  |
|-----------|----|-------|----|----|--|--|--|--|
| M         | T  | T W T |    |    |  |  |  |  |
|           |    |       |    | 1  |  |  |  |  |
| 4         | 5  | 6     | 7  | 8  |  |  |  |  |
| 11        | 12 | 13    | 14 | 15 |  |  |  |  |
| 18        | 19 | 20    | 21 | 22 |  |  |  |  |
| 25        | 26 | 27    | 28 | 29 |  |  |  |  |

- First Day 10 month Support & Police First Day - Cafe Managers and Bus Drivers
- First Day Food Service Workers
- First Day for students

| М        | OCT<br>T  | OBER 2<br>W | 2022<br>T | F   |   | М       | NOV<br>T   | EMBER<br>W | 2022<br>T | F     |
|----------|-----------|-------------|-----------|-----|---|---------|------------|------------|-----------|-------|
| 3        | 4         | 5           | 6         | 7   |   |         | 1          | 2          | 3         | 4     |
| 10       | 11        | 12          | 13        | 14  |   | 7       | 8          | 9          | 10        | 11    |
| 17 🦠     | 18        | 19          | 20        | 21  |   | 14      | 15         | 16         | 17        | 18    |
| 24       | 25        | 26          | 27        | 28  |   | 21 🦠    | 22 🦠       | 23         | (24)      | 25    |
| 31       |           |             |           |     |   | 28      | 29         | 30         |           |       |
| 17 Non-S | tudent Da | y - All sta | ff except | bus | • | 21-22 H | oliday for | all 9 mon  | th and 10 | month |

- Holiday for all 9 month and 10 month 21-22 staff
  - Thanksgiving Holidays Schools and District Offices closed

| FEBRUARY 2023 |    |    |    |    |  |  |  |
|---------------|----|----|----|----|--|--|--|
| M             | T  | W  | T  | F  |  |  |  |
|               |    | 1  | 2  | 3  |  |  |  |
| 6             | 7  | 8  | 9  | 10 |  |  |  |
| 13            | 14 | 15 | 16 | 17 |  |  |  |
| 20            | 21 | 22 | 23 | 24 |  |  |  |
| 27            | 28 |    |    |    |  |  |  |

- Non-Student Day All staff, except bus drivers, on duty Holiday for all 9 month and 10 month staff
  - Holiday for bus drivers

|     | SEPTEMBER 2022 |    |    |    |  |  |  |  |
|-----|----------------|----|----|----|--|--|--|--|
| M   | T              | W  | T  | F  |  |  |  |  |
|     |                |    | 1  | 2  |  |  |  |  |
| (5) | 6              | 7  | 8  | 9  |  |  |  |  |
| 12  | 13             | 14 | 15 | 16 |  |  |  |  |
| 19  | 20             | 21 | 22 | 23 |  |  |  |  |
| 26  | 27             | 28 | 29 | 30 |  |  |  |  |
|     |                |    |    |    |  |  |  |  |

- Holiday for all 9 month and 10 month staff
- Winter Holidays Schools and District Offices closed

| MARCH 2023 |    |    |    |    |
|------------|----|----|----|----|
| М          | T  | W  | Т  | F  |
|            |    | 1  | 2  | 3  |
| 6          | 7  | 8  | 9  | 10 |
| 13         | 14 | 15 | 16 | 1  |
| 20 🦠       | 21 | 22 | 23 | 24 |
| 27         | 28 | 29 | 30 | 31 |

- Holiday for all 9 month and 10 month
- Spring Holidays Schools and District Offices closed
- 20 Non-Student Day - All staff, except bus drivers, on duty

**JUNE 2023** 

7

14

21

28

1

8

7 Holiday for all 9 month and 10 month staff

| MAY 2023                                 |    |    |    |                  |  |  |
|------------------------------------------|----|----|----|------------------|--|--|
| М                                        | T  | W  | T  | F                |  |  |
| 1                                        | 2  | 3  | 4  | 5                |  |  |
| 8                                        | 9  | 10 | 11 | 12               |  |  |
| 15                                       | 16 | 17 | 18 | 19               |  |  |
| 22                                       | 23 | 24 | 25 | 2 <mark>6</mark> |  |  |
| 29                                       | 30 | 31 |    |                  |  |  |
| OF Last Day for Due Dubrana 40 March DCC |    |    |    |                  |  |  |

- 25 Last Day for Bus Drivers, 10 Month PCS Police, 10 Month Support Personnel and Students
- 26 Last Day for Food Service Workers and Cafe Managers

If 4 days needed, those days will be: 10/17, 11/21, 11/22, 12/23 If after October 17, then the one make up day will be December 23.