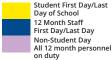

- Last Day for Students (students released early) is End of Quarter 4 (47 days) is End of 2nd Semester (90 days) is Last Day for 198 Instructional Personnel

Day of School

Day of School

Non-Student Day

- Student First Day/Last 4 Day Work Week Holiday/School closed Teacher First Day/Last for teachers/students