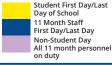

Last Day for 10.5 month personnel

Paid Holiday

Student First Day/Last Day of School 10.5 Month Staff First Day/Last Day Non-Student Day All 10.5 month personnel on duty

Hurricane Make Up Day

If 4 days needed, those days will be: 10/17, 11/21, 11/22, 12/23 If after October 17, then the one make up day will be December 23.