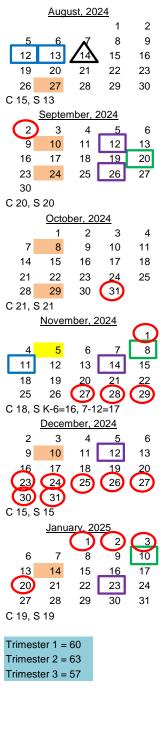

## **Merrillville Community School Corporation** 2024 - 2025 School Calendar

| August              |                                               |         | For      | oruary,           | 2025       |         |
|---------------------|-----------------------------------------------|---------|----------|-------------------|------------|---------|
| <u>August</u><br>12 | Organization Day/Conference on Instruction    | 3       |          |                   |            | 7       |
| 12                  | •                                             |         |          |                   | -          | 7       |
| 40                  | Students do not attend Aug 12 or 13           |         |          |                   |            | $\sim$  |
| 13                  | No Students / Teacher Work Day Only           | 17      |          |                   |            | 21      |
| 14                  | Student 1st Day of School                     | 24      | 25       | 5 26              | 6 27       | 28      |
| 27                  | AM at School; PM at Home E-Learning           |         | C 18,    | S 18              |            |         |
| September           |                                               |         |          |                   |            |         |
| 2                   | No School / Labor Day                         |         | M        | arch, 2           | 025        |         |
| 10                  | AM at School; PM at Home E-Learning           | 3       | 3 4      | 4 5               | 56         | 7       |
| 12                  | Gr 9-12 Parent/Teacher Conf 3:30-6:30pm       | 10      | 11       | 12                | 2 13       | 14      |
| 20                  | 1st Grading Period Ends (27 days)             | 17      | 7 18     | 19                | 20         | 21      |
| 24                  | AM at School; PM at Home E-Learning           | 24      | 25       | 5 26              | 3 27       | 28      |
| 26                  | Gr 7-8 Parent/Teacher Conf 3:30-6:30pm        | 31      |          |                   |            |         |
| October             |                                               |         | C 16.    | S K-6             | =16, 7-1   | 2=15    |
| 8                   | AM at School; PM at Home E-Learning           |         |          | pril, 20          |            |         |
| 29                  | AM at School; PM at Home E-Learning           |         |          |                   |            | 4       |
| 23<br>31-Nov 1      | No School / Fall Break (Oct 31 - Nov 1)       | 7       |          |                   |            | 11      |
| November            | No School / Fail Break (Oct 31 - Nov T)       | ,<br>14 | -        |                   |            | 18      |
|                     |                                               |         |          |                   |            |         |
| 5                   | Election Day / E-Learning Day                 | 21      |          |                   |            | 25      |
| 8                   | 2nd Grading Period/Trimester 1 Ends (33 days) | 28      |          |                   | )          |         |
| 11                  | No Students / Teacher Work Day Only           |         | C 21,    | S 21              |            |         |
| 14                  | K-6 Parent/Teacher Conf 12:30-7:30pm          |         | <u>N</u> | /lay, 20          | <u>)25</u> |         |
| 14                  | K-6 students DO NOT attend school             |         |          |                   | 1          | 2       |
| 27-29               | No School / Thanksgiving Holiday              | 5       | 5 6      | <mark>6</mark> 7  | <b>7</b> 8 | 9       |
| December            |                                               | 12      | 2 13     | <mark>3</mark> 14 | 15         | 16      |
| 10                  | AM at School; PM at Home E-Learning           | 19      | 20       | ) 21              | 22         | 23      |
| 12                  | Gr 9-12 Parent/Teacher Conf 3:30 - 6:30pm     | 26      | · · · ·  |                   |            | 30      |
| 23-Jan 3            | No School / Winter Holiday Dec 23-Jan 3       | C       | C 21,    |                   |            |         |
| January             |                                               |         |          | une, 20           | 125        |         |
| 6                   | Return from Winter Holiday                    | 2       |          |                   |            | 6       |
| 10                  | •                                             | 2       |          |                   | -          | 13      |
|                     | 3rd Grading Period Ends (31 days)             |         |          |                   |            |         |
| 14                  | AM at School; PM at Home E-Learning           | 16      |          |                   |            | 20      |
| 20                  | No School / Martin Luther King Day            | 23      |          |                   | 5 26       | 27      |
| 23                  | Gr 7-8 Parent/Teacher Conf 3:30 - 6:30pm      |         | C 0, 8   | 50                |            |         |
| February            |                                               | •       |          |                   |            |         |
| 11                  | AM at School; PM at Home E-Learning           | /       | = First  | t Day of          | School     | for     |
| 14-17               | No School / President's Day                   | _       | Stude    | nts               |            |         |
| 28                  | 4th Grading Period/Trimester 2 Ends (32 days) | ()      | = No \$  | School            | for Stude  | ents    |
| March               |                                               | $\sim$  | and te   | achers            |            |         |
| 3                   | Gr K-6 Regular School Day                     |         | -End     | of Cros           | ling Perio | d       |
| 3                   | Gr 7-12 No Students/Gr 7-12 Teacher Work Day  |         | =Ella    | UI GIAC           | ing Pend   | Ju      |
| 11                  | AM at School; PM at Home E-Learning           |         | - Dor    | ent / Te          | achar      |         |
| 27                  | Gr 9-12 Parent/Teacher Conf 3:30 - 6:30pm     |         |          | rences            | achei      |         |
| 31-Apr 4            | No School / Spring Break Mar 31-Apr 4         |         |          |                   |            | /       |
| April               |                                               |         |          | cher Co<br>udents | ontract D  | ay /    |
| 7                   | Poturn from Spring Prook                      |         |          |                   |            |         |
|                     | Return from Spring Break                      |         | = at n   | ome e-i           | earning    |         |
| 8                   | AM at School; PM at Home E-Learning           |         | 0.40     |                   | 400 7 4    | 0 4 0 0 |
| 17                  | 5th Grading Period Ends (28 days)             |         | C 184    | 4, K-6            | 180, 7-1   | 2 180   |
| 18                  | No School / Good Friday                       |         |          |                   |            |         |
| 24                  | Gr 7-8 Parent/Teacher Conf 3:30 - 6:30pm      |         |          |                   |            |         |
| May                 |                                               |         |          |                   |            |         |
| 6                   | Election Day / E-Learning Day                 |         |          |                   |            |         |
| 26                  | No School / Memorial Day                      |         |          |                   |            |         |
|                     |                                               |         |          |                   |            |         |
| 29                  | MHS Commencement/Graduation                   |         |          |                   |            |         |
| 29<br>30            | 6th Grading Period/Trimester 3 Ends (29 days) |         | ماہ -ا   |                   |            |         |
| 29                  |                                               | are nee | eded     |                   |            |         |