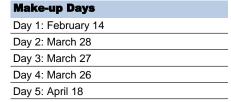

## 2024-2025 School Calendar

301 S. Avalon West Memphis, AR 72301 870-735-1915 (Fax) 870-732-8643

| July 22-29          | Staff Development Days           |
|---------------------|----------------------------------|
| July30              | First Day of School for Students |
| August 29           | Parent/Teacher Conference        |
| August 30 & Sept. 2 | Labor Day Holiday                |
| September 23        | Staff Development                |
| October 4           | End of First Quarter             |
| October 7-11        | Fall Break                       |
| November 25-29      | Thanksgiving Break               |
| December 20         | End of Second Quarter            |
| December 23 - Janu  | ary 6 Christmas Break            |
| January 6           | Staff Development                |
| January 20          | Martin Luther King Jr. Day       |
| February 13         | Parent/Teacher Conference        |
| February 14 & 17    | President's Day Holiday          |
| March 14            | End of Third Quarter             |
| March 17-28         | Spring Break                     |
| March 31            | Staff Development                |
| April 18            | Good Friday                      |
| May 23-27           | Memorial Day Holiday             |
| June 4 Last         | Day for Students/Fourth Quarter  |
|                     |                                  |
|                     |                                  |